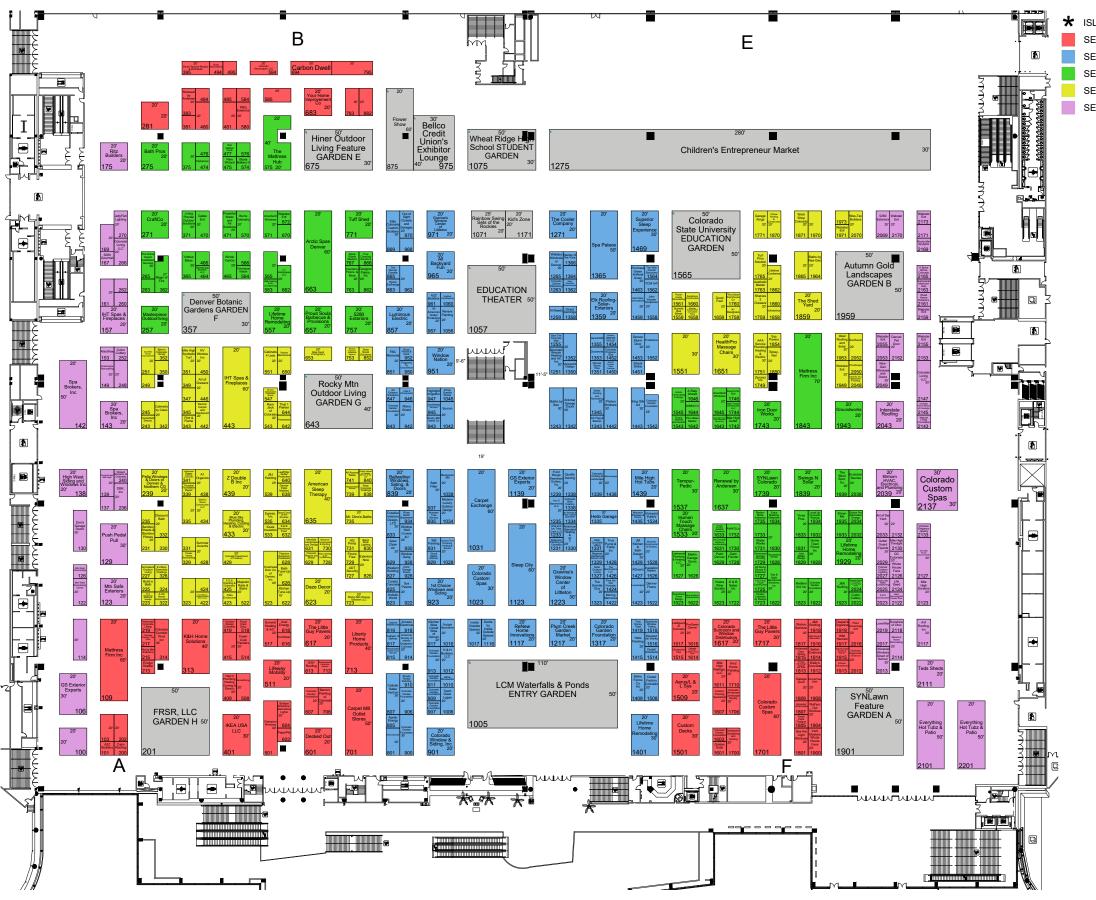

## ✓ Move-in schedule for all INLINE (10'x10', 10'x20', 10'x30', 10'x40' & 10'x50') booths: ↓

Below is the move-in schedule for in-line booths. Please refer to the floor plan for section locations.

This schedule is for inline booths only →

- Section 1:Wednesday, February 5, 2025Section 2:Wednesday, February 5, 2025Section 3:Thursday, February 6, 2025Section 4:Thursday, February 6, 2025Section 5:Friday, February 7, 2025
- 8:00 a.m. 1:00 p.m. 1:00 p.m. – 6:00 p.m. 8:00 a.m. – 1:00 p.m. 1:00 p.m. - 6:00 p.m. 8:00 a.m. – 1:00 p.m.

## Exhibitors in Section 5, please be advised that NO VEHICLES WILL BE ALLOWED ON THE EXHIBIT FLOOR AFTER 6 p.m. ON FRIDAY, FEBRUARY 7, 2025.